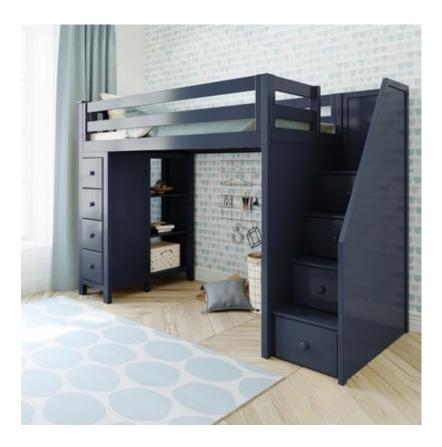

## Amsworth child's room

Double children's bed with ladder and storage ladder

87000 L.E

Arem kids bed room

Double children's bed with 200 cm wardrobe and dresser