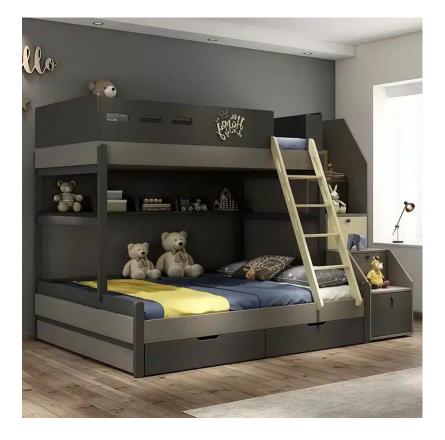

# Asana Best kids bedroom

Children's bed with storage unit

75000 L.E

Azabella Best child's room

Children's bed with library and storage ladder