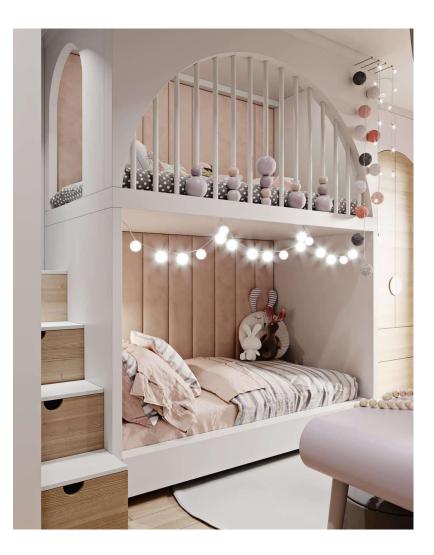

edroom 2024

Double children's bed with ladder and extra bed with wardrobe

105000 L.E

Cartier child's room 2023



Children's bed 140 cm and a wardrobe with a desk



## Cobyar child's room 2024

Children's bed and wardrobe with desk and chair

170000 L.E

## Coretta kids bedroom shop



#### 169000 L.E

Children's bed, wardrobe, desk and chair



# Denver child's room shop

Double children's bed

75000 L.E

Esther Best kids bed room



### children's bed



Huldra kids bed room 2024

### Double bed with storage ladder and wardrobe

143000 L.E

## Lana kids bedrooms 2023



#### 145000 L.E

Double children's bed with a ladder and a small wardrobe with a desk



## Maxent kids bedrooms 2024

Double children's bed with ladder, wardrobe and drawer unit

150000 L.E

Miko childrens bedrooms



A double children's bed, a wardrobe, a dresser and a library



# Mira kids bed room shop

Children's bed, wardrobe and desk

156000 L.E

mistaki kids bedrooms shop



Children's bed, 160 cm wide, with 2 nightstands



Oro kids bedroom store

Children's bed, puff, desk, chair and mirror

98000 L.E