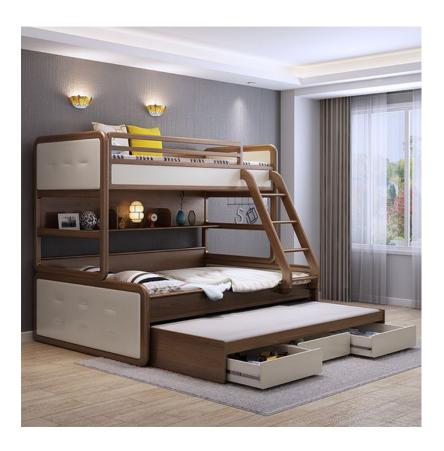

## Arl kids bedrooms

Children's bed 140 cm with wardrobe, desk, nightstand and pouf

180000 L.E

Arneen childrens rooms

3 children's beds with storage drawers and ladder