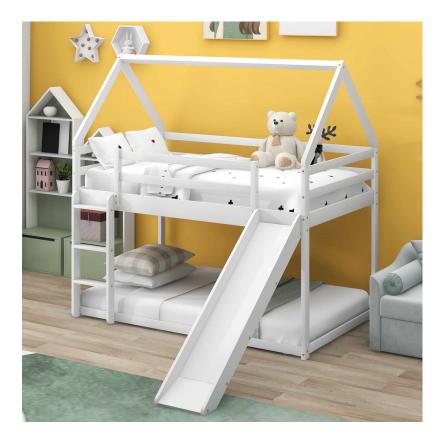

### Amswor kids bedroom

#### 90000 L.E

Double children's bed with an extra bed