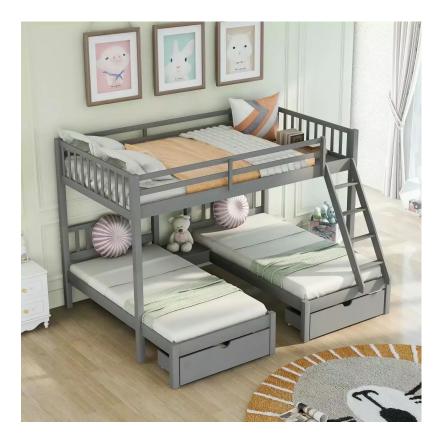

## Arl kids bedrooms

Children's bed 140 cm with wardrobe, desk, nightstand and pouf

180000 L.E

Arneen childrens rooms

3 children's beds with storage drawers and ladder